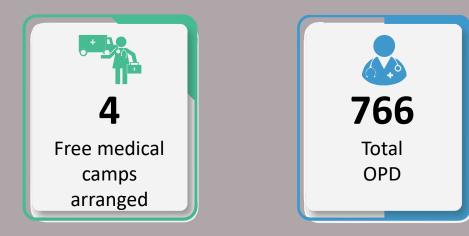

## Data for 25<sup>th</sup> September 2022

|                                                       | Total Numbers                      |                |  |  |
|-------------------------------------------------------|------------------------------------|----------------|--|--|
| Indicators                                            | 25 <sup>st</sup> September<br>2022 | Overall So Far |  |  |
| Total number of free mobile medical<br>camps arranged | 71                                 | 5,511          |  |  |
| Total OPD                                             | 12,135                             | 1,061,904      |  |  |
| Total number of <5 OPD                                | 3,179                              | 262,653        |  |  |
| Total number of >5 OPD                                | 8,956                              | 799,600        |  |  |
| Total number of ARI                                   | 2,999                              | 222,252        |  |  |
| Total number of <5 yrs<br>diarrhea/cholera/dysentery  | 994                                | 99,729         |  |  |
| Total number of >5 yrs<br>diarrhea/cholera/dysentery  | 980                                | 91,088         |  |  |
| Total number of suspected malaria                     | 1,432                              | 106,593        |  |  |
| Total number of patients with skin diseases           | 2,645                              | 263,691        |  |  |
| Total number of patients with other diseases          | 3,085                              | 278,568        |  |  |

### Data for 25<sup>th</sup> September 2022

Total Free Medical Camps Arranged throughout Sindh

71

**12,135** Total OPD Cases throughout Sindh