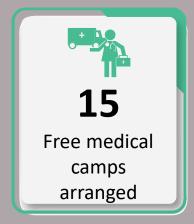

## Data for 25<sup>th</sup> September 2022

|                                                       | Total Numbers                      |                |  |  |
|-------------------------------------------------------|------------------------------------|----------------|--|--|
| Indicators                                            | 25 <sup>st</sup> September<br>2022 | Overall So Far |  |  |
| Total number of free mobile medical<br>camps arranged | 71                                 | 5,511          |  |  |
| Total OPD                                             | 12,135                             | 1,061,904      |  |  |
| Total number of <5 OPD                                | 3,179                              | 262,653        |  |  |
| Total number of >5 OPD                                | 8,956                              | 799,600        |  |  |
| Total number of ARI                                   | 2,999                              | 222,252        |  |  |
| Total number of <5 yrs<br>diarrhea/cholera/dysentery  | 994                                | 99,729         |  |  |
| Total number of >5 yrs<br>diarrhea/cholera/dysentery  | 980                                | 91,088         |  |  |
| Total number of suspected malaria                     | 1,432                              | 106,593        |  |  |
| Total number of patients with skin diseases           | 2,645                              | 263,691        |  |  |
| Total number of patients with other diseases          | 3,085                              | 278,568        |  |  |

### Data for 25<sup>th</sup> September 2022

Total Free Medical Camps Arranged throughout Sindh

71

**12,135** Total OPD Cases throughout Sindh