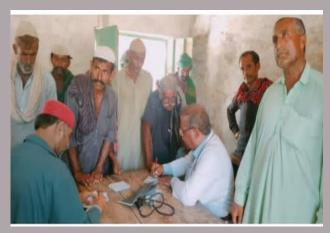

### **District Jamshoro**

#### **Rain Emergency Relief Photos - District Jamshoro**

MRC at Sehwan city

Mobile Medical Camp at LUMHS School

MRC at LSB Band

MRC at LS Talti

Camp at Gulshan Shahbaz

Peads screening