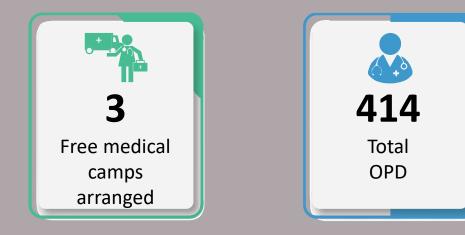

## Data for 25<sup>th</sup> September 2022

|                                                       | Total Numbers                      |                |  |  |
|-------------------------------------------------------|------------------------------------|----------------|--|--|
| Indicators                                            | 25 <sup>st</sup> September<br>2022 | Overall So Far |  |  |
| Total number of free mobile medical<br>camps arranged | 71                                 | 5,511          |  |  |
| Total OPD                                             | 12,135                             | 1,061,904      |  |  |
| Total number of <5 OPD                                | 3,179                              | 262,653        |  |  |
| Total number of >5 OPD                                | 8,956                              | 799,600        |  |  |
| Total number of ARI                                   | 2,999                              | 222,252        |  |  |
| Total number of <5 yrs<br>diarrhea/cholera/dysentery  | 994                                | 99,729         |  |  |
| Total number of >5 yrs<br>diarrhea/cholera/dysentery  | 980                                | 91,088         |  |  |
| Total number of suspected malaria                     | 1,432                              | 106,593        |  |  |
| Total number of patients with skin diseases           | 2,645                              | 263,691        |  |  |
| Total number of patients with other diseases          | 3,085                              | 278,568        |  |  |

### Data for 25<sup>th</sup> September 2022

Total Free Medical Camps Arranged throughout Sindh

71

**12,135** Total OPD Cases throughout Sindh