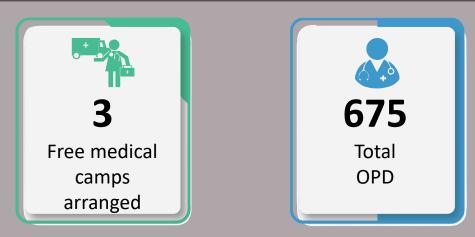

### Data for 25<sup>th</sup> September 2022

Total Free Medical Camps Arranged throughout Sindh

71

**12,135** Total OPD Cases throughout Sindh