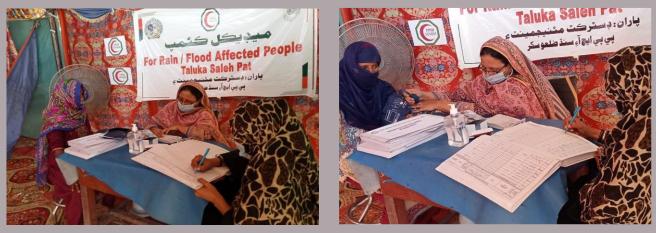

### **District Sukkur**

#### **Rain Emergency Relief Photos - District Sukkur**

Free medical camp at Village ShahbazDino Khorkhani, Taluka Salehpat

Free medical camp for IDPs at Tent City, Taluka Salehpat