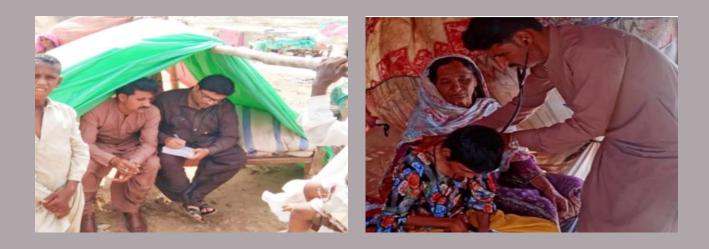

### **District Jamshoro**

#### **Rain Emergency Relief Photos - District Jamshoro**

MRC at Sehwan city

Mobile Medical Camp at LUMHS School

MRC at LSB Band

MRC at LS Talti

Camp at Gulshan Shahbaz

Peads screening