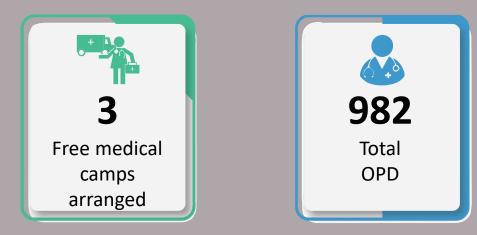

### Data for 25<sup>th</sup> September 2022

Total Free Medical Camps Arranged throughout Sindh

71

**12,135** Total OPD Cases throughout Sindh