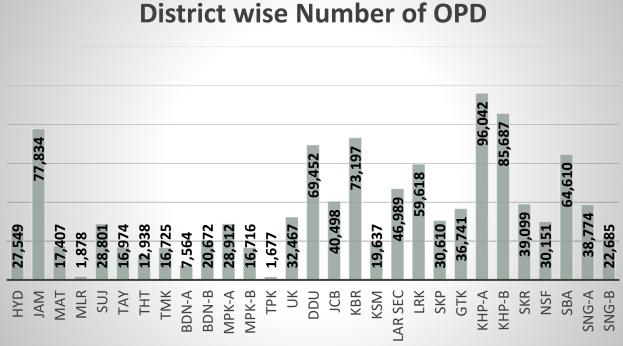

## District wise data till 25<sup>th</sup> September 2022

| Sr. | District | Camps Till 25<br>sept | OPD Till 25 Sept |  |  |
|-----|----------|-----------------------|------------------|--|--|
| 1   | HYD      | 164                   | 27,549           |  |  |
| 2   | JAM      | 311                   | 77,834           |  |  |
| 3   | MAT      | 145                   | 17,407           |  |  |
| 4   | MLR      | 15                    | 1,878            |  |  |
| 5   | SUJ      | 118                   | 28,801           |  |  |
| 6   | TAY      | 91                    | 16,974           |  |  |
| 7   | THT      | 73                    | 12,938           |  |  |
| 8   | ТМК      | 138                   | 16,725           |  |  |
| 9   | BDN-A    | 76                    | 7,564            |  |  |
| 10  | BDN-B    | 105                   | 20,672           |  |  |
| 11  | MPK-A    | 186                   | 28,912           |  |  |
| 12  | MPK-B    | 171                   | 16,716           |  |  |
| 13  | ТРК      | 30                    | 1,677            |  |  |
| 14  | UK       | 158                   | 32,467           |  |  |
| 15  | DDU      | 411                   | 69,452           |  |  |
| 16  | JCB      | 155                   | 40,498           |  |  |
| 17  | KBR      | 289                   | 73,197           |  |  |
| 18  | KSM      | 114                   | 19,637           |  |  |
| 19  | LAR SEC  | 80                    | 46,989           |  |  |
| 20  | LRK      | 240                   | 59,618           |  |  |
| 21  | SKP      | 213                   | 30,610           |  |  |
| 22  | GTK      | 166                   | 36,741           |  |  |
| 23  | KHP-A    | 527                   | 96,042           |  |  |
| 24  | KHP-B    | 520                   | 85,687           |  |  |
| 25  | SKR      | 190                   | 39,099           |  |  |
| 26  | NSF      | 282                   | 30,151           |  |  |
| 27  | SBA      | 248                   | 64,610           |  |  |
| 28  | SNG-A    | 153                   | 38,774           |  |  |
| 29  | SNG-B    | 142                   | 22,685           |  |  |
|     | Total    | 5,511                 | 1,061,904        |  |  |