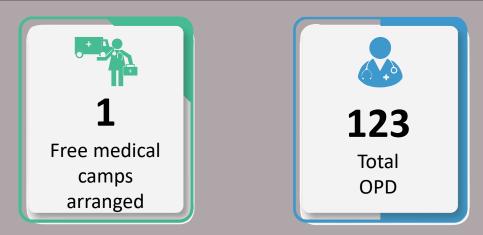

## Data for 25<sup>th</sup> September 2022

|                                                       | Total Numbers                      |                |  |  |
|-------------------------------------------------------|------------------------------------|----------------|--|--|
| Indicators                                            | 25 <sup>st</sup> September<br>2022 | Overall So Far |  |  |
| Total number of free mobile medical<br>camps arranged | 71                                 | 5,511          |  |  |
| Total OPD                                             | 12,135                             | 1,061,904      |  |  |
| Total number of <5 OPD                                | 3,179                              | 262,653        |  |  |
| Total number of >5 OPD                                | 8,956                              | 799,600        |  |  |
| Total number of ARI                                   | 2,999                              | 222,252        |  |  |
| Total number of <5 yrs<br>diarrhea/cholera/dysentery  | 994                                | 99,729         |  |  |
| Total number of >5 yrs<br>diarrhea/cholera/dysentery  | 980                                | 91,088         |  |  |
| Total number of suspected malaria                     | 1,432                              | 106,593        |  |  |
| Total number of patients with skin diseases           | 2,645                              | 263,691        |  |  |
| Total number of patients with other diseases          | 3,085                              | 278,568        |  |  |

### Data for 25<sup>th</sup> September 2022

Total Free Medical Camps Arranged throughout Sindh

71

**12,135** Total OPD Cases throughout Sindh