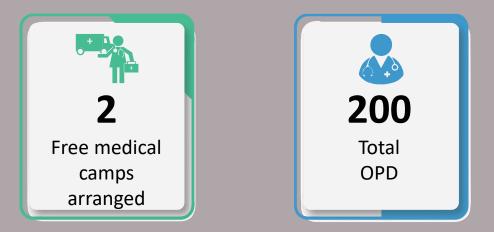

### Data for 25<sup>th</sup> September 2022

Total Free Medical Camps Arranged throughout Sindh

71

**12,135** Total OPD Cases throughout Sindh