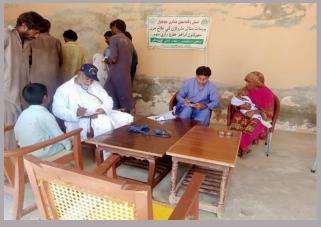

### **District Jamshoro**

#### **Rain Emergency Relief Photos - District Jamshoro**

MRC at Sehwan city

Mobile Medical Camp at LUMHS School

MRC at LSB Band

MRC at LS Talti

Camp at Gulshan Shahbaz

Peads screening