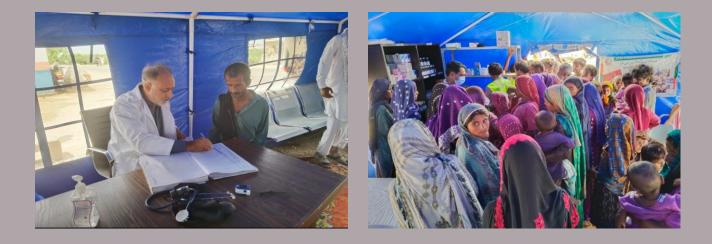

### **District Jamshoro**

#### **Rain Emergency Relief Photos - District Jamshoro**

MRC at Sehwan city

Mobile Medical Camp at LUMHS School

MRC at LSB Band

MRC at LS Talti

Camp at Gulshan Shahbaz

Peads screening