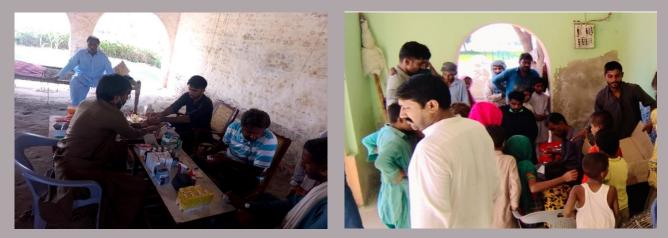

### **District Jamshoro**

#### **Rain Emergency Relief Photos - District Jamshoro**

MRC at Sehwan city

Mobile Medical Camp at LUMHS School

MRC at LSB Band

MRC at LS Talti

Camp at Gulshan Shahbaz

Peads screening