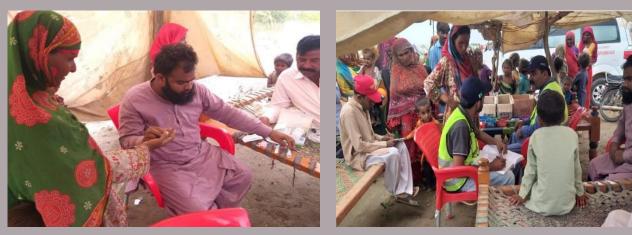

### **District Jamshoro**

#### **Rain Emergency Relief Photos - District Jamshoro**

MRC at Sehwan city

Mobile Medical Camp at LUMHS School

MRC at LSB Band

MRC at LS Talti

Camp at Gulshan Shahbaz

Peads screening