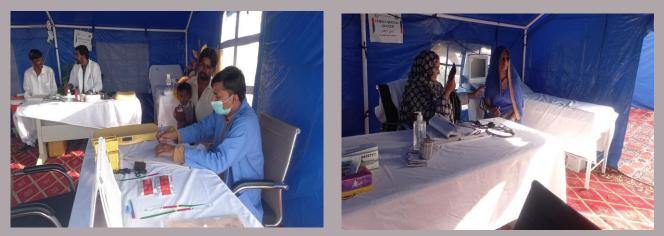

### **District Sujawal**

#### **Rain Emergency Relief Photos - District Sujawal**

Village Bello

Protection Surjani Band

Protection Band Dam Damo