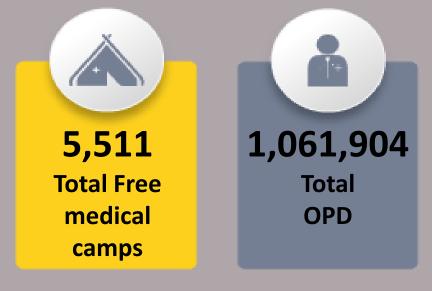

## Data for 25<sup>th</sup> September 2022

|                                                       | Total Numbers                      |                |  |  |
|-------------------------------------------------------|------------------------------------|----------------|--|--|
| Indicators                                            | 25 <sup>st</sup> September<br>2022 | Overall So Far |  |  |
| Total number of free mobile medical<br>camps arranged | 71                                 | 5,511          |  |  |
| Total OPD                                             | 12,135                             | 1,061,904      |  |  |
| Total number of <5 OPD                                | 3,179                              | 262,653        |  |  |
| Total number of >5 OPD                                | 8,956                              | 799,600        |  |  |
| Total number of ARI                                   | 2,999                              | 222,252        |  |  |
| Total number of <5 yrs<br>diarrhea/cholera/dysentery  | 994                                | 99,729         |  |  |
| Total number of >5 yrs<br>diarrhea/cholera/dysentery  | 980                                | 91,088         |  |  |
| Total number of suspected malaria                     | 1,432                              | 106,593        |  |  |
| Total number of patients with skin diseases           | 2,645                              | 263,691        |  |  |
| Total number of patients with other diseases          | 3,085                              | 278,568        |  |  |

### Data for 25<sup>th</sup> September 2022

Total Free Medical Camps Arranged throughout Sindh

71

**12,135** Total OPD Cases throughout Sindh