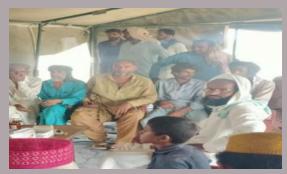

### **District Jamshoro**

#### **Rain Emergency Relief Photos - District Jamshoro**

MRC at Sehwan city

Mobile Medical Camp at LUMHS School

MRC at LSB Band

MRC at LS Talti

Camp at Gulshan Shahbaz

Peads screening