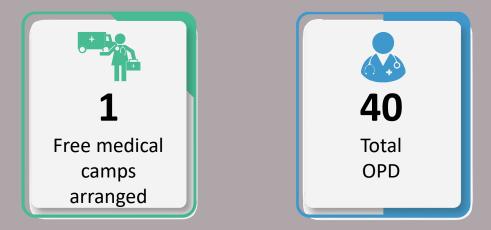

## Data for 25<sup>th</sup> September 2022

|                                                       | Total Numbers                      |                |  |  |
|-------------------------------------------------------|------------------------------------|----------------|--|--|
| Indicators                                            | 25 <sup>st</sup> September<br>2022 | Overall So Far |  |  |
| Total number of free mobile medical<br>camps arranged | 71                                 | 5,511          |  |  |
| Total OPD                                             | 12,135                             | 1,061,904      |  |  |
| Total number of <5 OPD                                | 3,179                              | 262,653        |  |  |
| Total number of >5 OPD                                | 8,956                              | 799,600        |  |  |
| Total number of ARI                                   | 2,999                              | 222,252        |  |  |
| Total number of <5 yrs<br>diarrhea/cholera/dysentery  | 994                                | 99,729         |  |  |
| Total number of >5 yrs<br>diarrhea/cholera/dysentery  | 980                                | 91,088         |  |  |
| Total number of suspected malaria                     | 1,432                              | 106,593        |  |  |
| Total number of patients with skin diseases           | 2,645                              | 263,691        |  |  |
| Total number of patients with other diseases          | 3,085                              | 278,568        |  |  |

### Data for 25<sup>th</sup> September 2022

Total Free Medical Camps Arranged throughout Sindh

71

**12,135** Total OPD Cases throughout Sindh