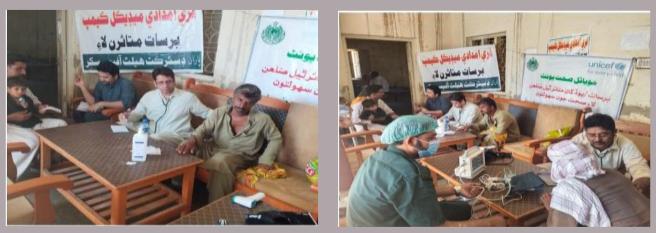

### **District Jamshoro**

#### **Rain Emergency Relief Photos - District Jamshoro**

MRC at Sehwan city

Mobile Medical Camp at LUMHS School

MRC at LSB Band

MRC at LS Talti

Camp at Gulshan Shahbaz

Peads screening