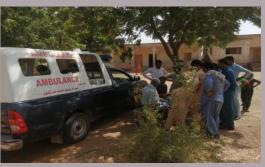

### **District Jamshoro**

#### **Rain Emergency Relief Photos - District Jamshoro**

MRC at Sehwan city

Mobile Medical Camp at LUMHS School

MRC at LSB Band

MRC at LS Talti

Camp at Gulshan Shahbaz

Peads screening