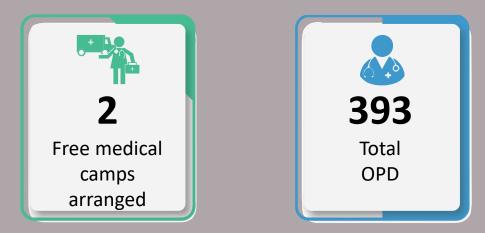

## Data for 25<sup>th</sup> September 2022

|                                                       | Total Numbers                      |                |  |  |
|-------------------------------------------------------|------------------------------------|----------------|--|--|
| Indicators                                            | 25 <sup>st</sup> September<br>2022 | Overall So Far |  |  |
| Total number of free mobile medical<br>camps arranged | 71                                 | 5,511          |  |  |
| Total OPD                                             | 12,135                             | 1,061,904      |  |  |
| Total number of <5 OPD                                | 3,179                              | 262,653        |  |  |
| Total number of >5 OPD                                | 8,956                              | 799,600        |  |  |
| Total number of ARI                                   | 2,999                              | 222,252        |  |  |
| Total number of <5 yrs<br>diarrhea/cholera/dysentery  | 994                                | 99,729         |  |  |
| Total number of >5 yrs<br>diarrhea/cholera/dysentery  | 980                                | 91,088         |  |  |
| Total number of suspected malaria                     | 1,432                              | 106,593        |  |  |
| Total number of patients with skin diseases           | 2,645                              | 263,691        |  |  |
| Total number of patients with other diseases          | 3,085                              | 278,568        |  |  |

### Data for 25<sup>th</sup> September 2022

Total Free Medical Camps Arranged throughout Sindh

71

**12,135** Total OPD Cases throughout Sindh