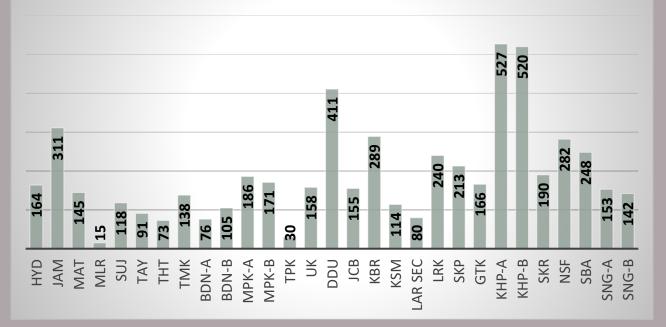

## District wise data till 25<sup>th</sup> September 2022

| Sr. | District | Camps Till 25<br>sept | OPD Till 25 Sept |  |  |
|-----|----------|-----------------------|------------------|--|--|
| 1   | HYD      | 164                   | 27,549           |  |  |
| 2   | JAM      | 311                   | 77,834           |  |  |
| 3   | MAT      | 145                   | 17,407           |  |  |
| 4   | MLR      | 15                    | 1,878            |  |  |
| 5   | SUJ      | 118                   | 28,801           |  |  |
| 6   | TAY      | 91                    | 16,974           |  |  |
| 7   | THT      | 73                    | 12,938           |  |  |
| 8   | ТМК      | 138                   | 16,725           |  |  |
| 9   | BDN-A    | 76                    | 7,564            |  |  |
| 10  | BDN-B    | 105                   | 20,672           |  |  |
| 11  | MPK-A    | 186                   | 28,912           |  |  |
| 12  | MPK-B    | 171                   | 16,716           |  |  |
| 13  | ТРК      | 30                    | 1,677            |  |  |
| 14  | UK       | 158                   | 32,467           |  |  |
| 15  | DDU      | 411                   | 69,452           |  |  |
| 16  | JCB      | 155                   | 40,498           |  |  |
| 17  | KBR      | 289                   | 73,197           |  |  |
| 18  | KSM      | 114                   | 19,637           |  |  |
| 19  | LAR SEC  | 80                    | 46,989           |  |  |
| 20  | LRK      | 240                   | 59,618           |  |  |
| 21  | SKP      | 213                   | 30,610           |  |  |
| 22  | GTK      | 166                   | 36,741           |  |  |
| 23  | KHP-A    | 527                   | 96,042           |  |  |
| 24  | KHP-B    | 520                   | 85,687           |  |  |
| 25  | SKR      | 190                   | 39,099           |  |  |
| 26  | NSF      | 282                   | 30,151           |  |  |
| 27  | SBA      | 248                   | 64,610           |  |  |
| 28  | SNG-A    | 153                   | 38,774           |  |  |
| 29  | SNG-B    | 142                   | 22,685           |  |  |
|     | Total    | 5,511                 | 1,061,904        |  |  |