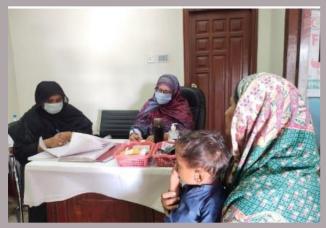

### **District Jamshoro**

#### **Rain Emergency Relief Photos - District Jamshoro**

MRC at Sehwan city

Mobile Medical Camp at LUMHS School

MRC at LSB Band

MRC at LS Talti

Camp at Gulshan Shahbaz

Peads screening