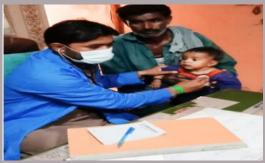

### **District Jamshoro**

#### **Rain Emergency Relief Photos - District Jamshoro**

MRC at Sehwan city

Mobile Medical Camp at LUMHS School

MRC at LSB Band

MRC at LS Talti

Camp at Gulshan Shahbaz

Peads screening