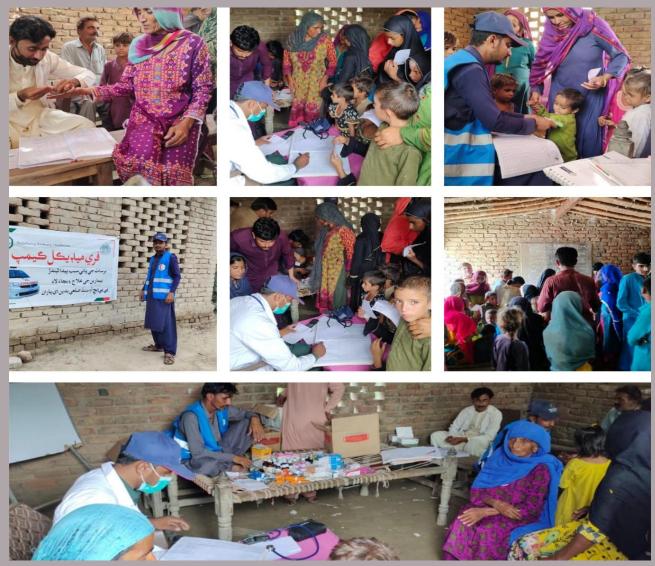

### **District Tando Muhammad Khan**

#### **Rain Emergency Relief Photos - District Tando Muhammad Khan**

Camp at Maqbaro Shareef Tent City (BHU Plus Mulakatiar)