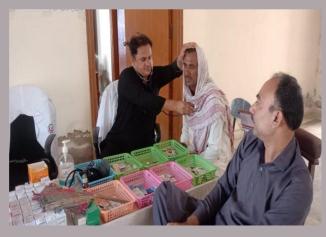

### **District Jamshoro**

#### **Rain Emergency Relief Photos - District Jamshoro**

MRC at Sehwan city

Mobile Medical Camp at LUMHS School

MRC at LSB Band

MRC at LS Talti

Camp at Gulshan Shahbaz

Peads screening