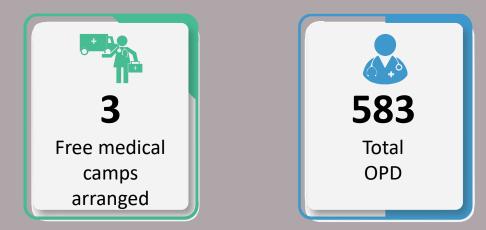

### **District Sujawal**

#### **Rain Emergency Relief Photos - District Sujawal**

Village Bello

Protection Surjani Band

Protection Band Dam Damo