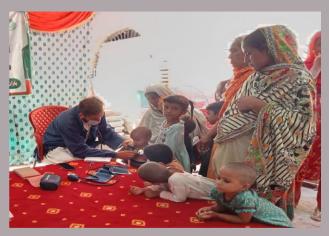

### **District Jamshoro**

#### **Rain Emergency Relief Photos - District Jamshoro**

MRC at Sehwan city

Mobile Medical Camp at LUMHS School

MRC at LSB Band

MRC at LS Talti

Camp at Gulshan Shahbaz

Peads screening