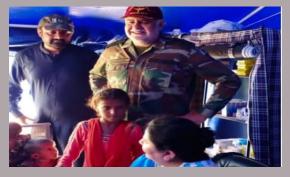

### **District Dadu**

#### **Rain Emergency Relief Photos - District Dadu**

IDPs Camps District Dadu

Camp at Tent City Kaari Mori Johi Barrage

Fix Camp Tent City Bypass Road Dadu

Camp at Dadu visited by Brigadier Jawad Ali

Chadia mohala sita Road

Qazi Arif Bypass Camp