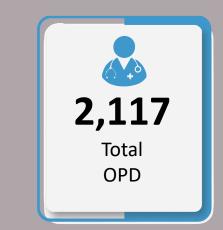

## Data for 25<sup>th</sup> September 2022

|                                                       | Total Numbers                      |                |  |  |
|-------------------------------------------------------|------------------------------------|----------------|--|--|
| Indicators                                            | 25 <sup>st</sup> September<br>2022 | Overall So Far |  |  |
| Total number of free mobile medical<br>camps arranged | 71                                 | 5,511          |  |  |
| Total OPD                                             | 12,135                             | 1,061,904      |  |  |
| Total number of <5 OPD                                | 3,179                              | 262,653        |  |  |
| Total number of >5 OPD                                | 8,956                              | 799,600        |  |  |
| Total number of ARI                                   | 2,999                              | 222,252        |  |  |
| Total number of <5 yrs<br>diarrhea/cholera/dysentery  | 994                                | 99,729         |  |  |
| Total number of >5 yrs<br>diarrhea/cholera/dysentery  | 980                                | 91,088         |  |  |
| Total number of suspected malaria                     | 1,432                              | 106,593        |  |  |
| Total number of patients with skin diseases           | 2,645                              | 263,691        |  |  |
| Total number of patients with other diseases          | 3,085                              | 278,568        |  |  |

### Data for 25<sup>th</sup> September 2022

Total Free Medical Camps Arranged throughout Sindh

71

**12,135** Total OPD Cases throughout Sindh