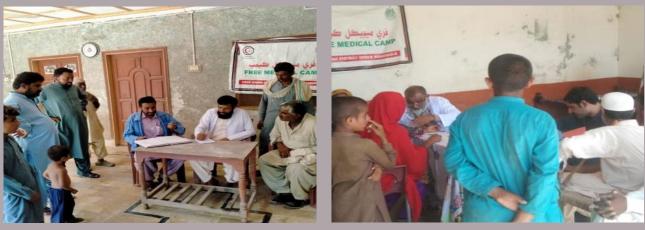

### **District Sujawal**

#### **Rain Emergency Relief Photos - District Sujawal**

Village Bello

Protection Surjani Band

Protection Band Dam Damo