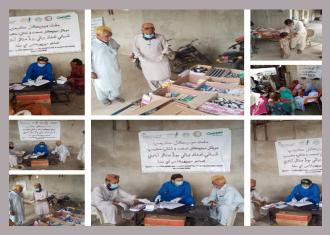

### **District Jamshoro**

#### **Rain Emergency Relief Photos - District Jamshoro**

MRC at Sehwan city

Mobile Medical Camp at LUMHS School

MRC at LSB Band

MRC at LS Talti

Camp at Gulshan Shahbaz

Peads screening