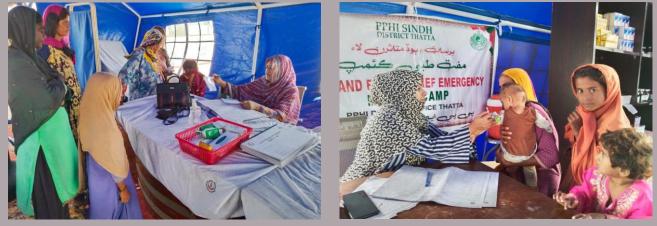

### **District Thatta**

#### **Rain Emergency Relief Photos - District Thatta**

Flood relief medical camp for IDPs at Pathan colony bachao bund