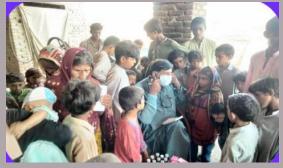

### **District Jamshoro**

#### **Rain Emergency Relief Photos - District Jamshoro**

MRC at Sehwan city

Mobile Medical Camp at LUMHS School

MRC at LSB Band

MRC at LS Talti

Camp at Gulshan Shahbaz

Peads screening