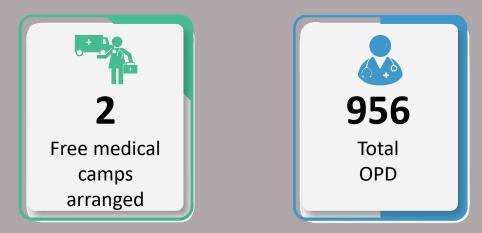

### Data for 25<sup>th</sup> September 2022

Total Free Medical Camps Arranged throughout Sindh

71

**12,135** Total OPD Cases throughout Sindh