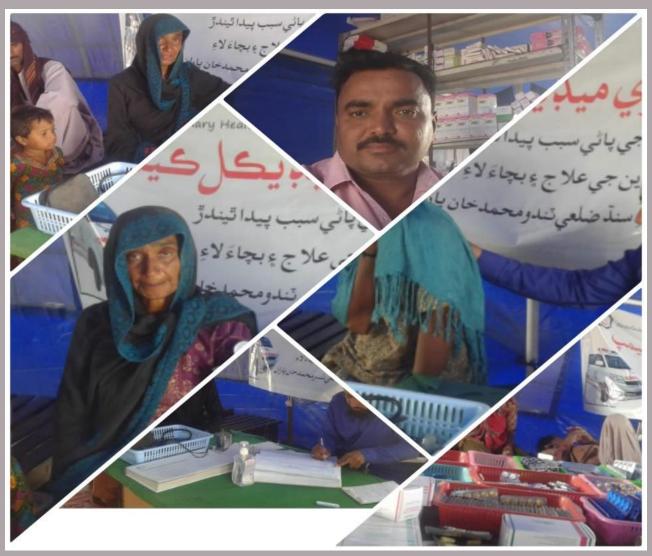

### **District Jamshoro**

#### **Rain Emergency Relief Photos - District Jamshoro**

MRC at Sehwan city

Mobile Medical Camp at LUMHS School

MRC at LSB Band

MRC at LS Talti

Camp at Gulshan Shahbaz

Peads screening