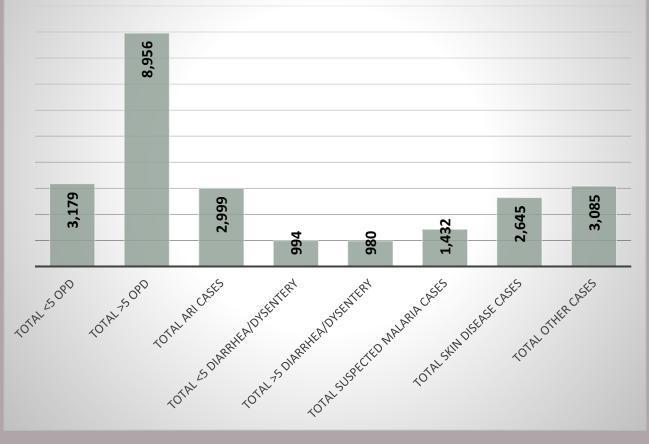

## Data for 25<sup>th</sup> September 2022

|                                                       | Total Numbers                      |                |  |  |
|-------------------------------------------------------|------------------------------------|----------------|--|--|
| Indicators                                            | 25 <sup>st</sup> September<br>2022 | Overall So Far |  |  |
| Total number of free mobile medical<br>camps arranged | 71                                 | 5,511          |  |  |
| Total OPD                                             | 12,135                             | 1,061,904      |  |  |
| Total number of <5 OPD                                | 3,179                              | 262,653        |  |  |
| Total number of >5 OPD                                | 8,956                              | 799,600        |  |  |
| Total number of ARI                                   | 2,999                              | 222,252        |  |  |
| Total number of <5 yrs<br>diarrhea/cholera/dysentery  | 994                                | 99,729         |  |  |
| Total number of >5 yrs<br>diarrhea/cholera/dysentery  | 980                                | 91,088         |  |  |
| Total number of suspected malaria                     | 1,432                              | 106,593        |  |  |
| Total number of patients with skin diseases           | 2,645                              | 263,691        |  |  |
| Total number of patients with other diseases          | 3,085                              | 278,568        |  |  |

### Data for 25<sup>th</sup> September 2022

Total Free Medical Camps Arranged throughout Sindh

71

**12,135** Total OPD Cases throughout Sindh

### Category wise division of Total OPD Cases on 25<sup>st</sup> September 2022