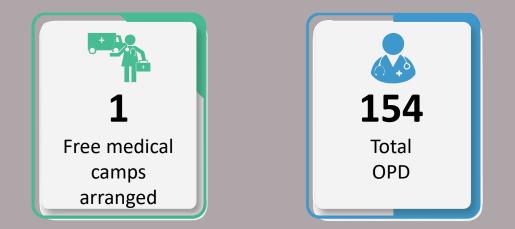

## Data for 25<sup>th</sup> September 2022

|                                                       | Total Numbers                      |                |  |  |
|-------------------------------------------------------|------------------------------------|----------------|--|--|
| Indicators                                            | 25 <sup>st</sup> September<br>2022 | Overall So Far |  |  |
| Total number of free mobile medical<br>camps arranged | 71                                 | 5,511          |  |  |
| Total OPD                                             | 12,135                             | 1,061,904      |  |  |
| Total number of <5 OPD                                | 3,179                              | 262,653        |  |  |
| Total number of >5 OPD                                | 8,956                              | 799,600        |  |  |
| Total number of ARI                                   | 2,999                              | 222,252        |  |  |
| Total number of <5 yrs<br>diarrhea/cholera/dysentery  | 994                                | 99,729         |  |  |
| Total number of >5 yrs<br>diarrhea/cholera/dysentery  | 980                                | 91,088         |  |  |
| Total number of suspected malaria                     | 1,432                              | 106,593        |  |  |
| Total number of patients with skin diseases           | 2,645                              | 263,691        |  |  |
| Total number of patients with other diseases          | 3,085                              | 278,568        |  |  |

### Data for 25<sup>th</sup> September 2022

Total Free Medical Camps Arranged throughout Sindh

71

**12,135** Total OPD Cases throughout Sindh